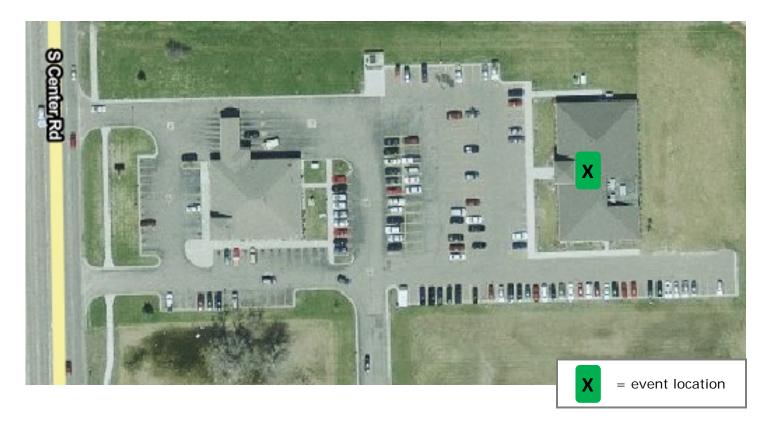

**Special Instructions:** The ELGA Credit Union Main Branch complex is on the east side of Center Rd. just to the north of Meijer's store parking lot. The Administration Building is behind the ELGA Credit Union branch office. There is ample parking between the two buildings. Enter the Administration Building through the main front entrance and the Community Room is located just inside.

## Maps & Directions:

General area surrounding Burton, MI:

The ELGA Administration Building is on Center Rd., behind the ELGA Credit Union Main Branch office: