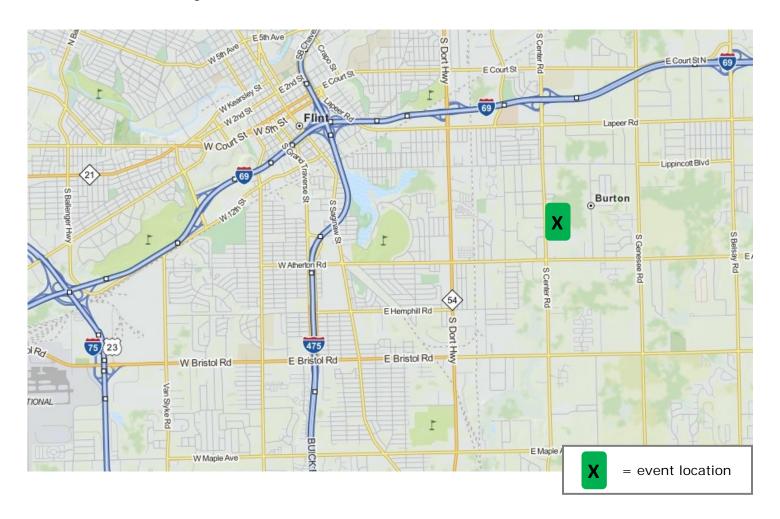

Coming from the west, north or east: take I-69 to the Center Rd. exit and then south to the location, past Lippincott Blvd. and just before reaching the Meijer's store.

Coming from the south: either use the route above, or take I-75 or I-475 to the Bristol Rd. exit (turn right on Bristol Rd. upon exiting). Turn left when you reach Center Rd. and continue north past Atherton Rd.

## Maps & Directions:

General area surrounding Burton, MI:

The ELGA Administration Building is on Center Rd., behind the ELGA Credit Union Main Branch office: